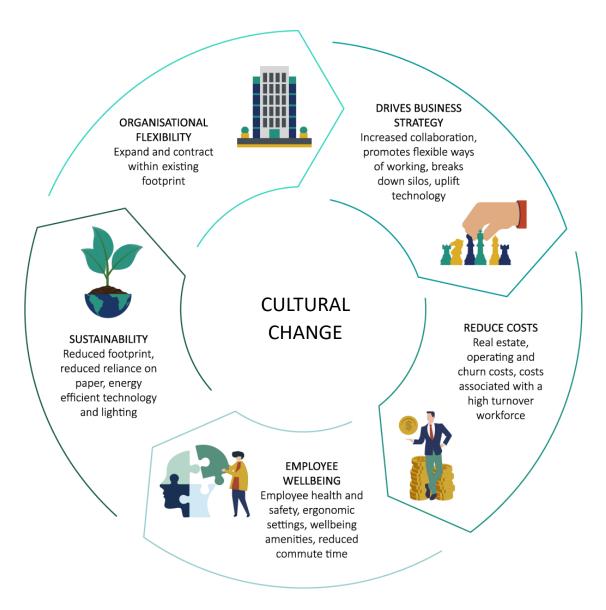

## Workplace is a catalyst for cultural change.

A successful workplace strategy defines the ideal solution to enhance culture, productivity, innovation, sustainability and cost efficiency.

Our approach to workplace strategy ensures our clients' workplaces are flexible to accommodate fluctuations in headcount, projects and contractors easily without changing the physical space now and into the future.

Even if the organisation considers themselves flexible, there is nearly always an identified and costed technology uplift to enable new ways of working.

New ways of working not only create property savings but also address and enable key business strategies – breaking down silos and fostering a more innovative and collaborative workforce.